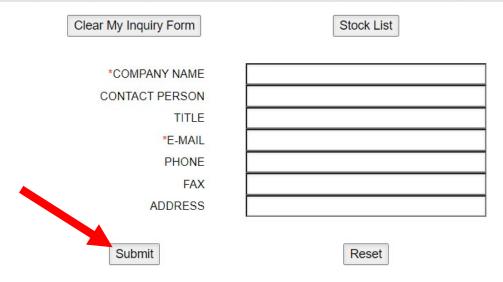

**STEP 7:** can change the Q'ty  $\rightarrow$  fill the necessary data  $\rightarrow$  click **Submit** 

| SOG No  | Color | Туре  | Size    | Q' ty | Need Q't | NOK Type | DIN Type | Delete |
|---------|-------|-------|---------|-------|----------|----------|----------|--------|
| 100004N |       | 104 € | 25*35*7 | 66476 | 66476    | TC       | AS       | Delete |
| 100004R |       | 104 € | 25*35*7 | 25    | 25       | TC       | AS       | Delete |

Your inquiry already sent to us successfully, SOG will offer you soon.