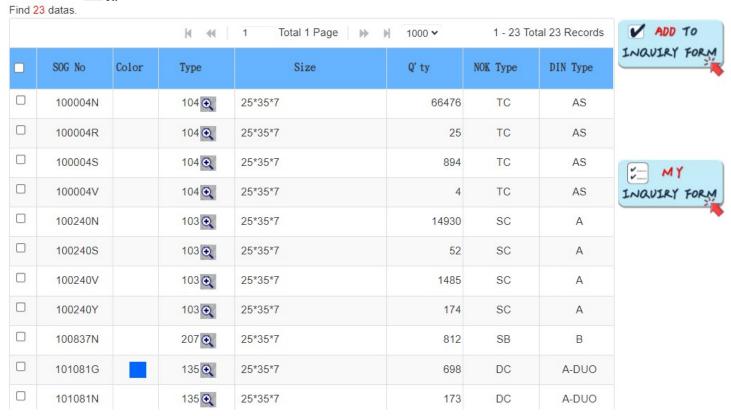

STEP 4: cursor on ♠ can show you the profile

## STEP 5:

| Find 23 datas.  IN ● |         |       |       |         |       |          |          |  |
|----------------------|---------|-------|-------|---------|-------|----------|----------|--|
|                      | SOG No  | Color | Туре  | Size    | Q' ty | NOK Type | DIN Type |  |
|                      | 100004N |       | 104 € | 25*35*7 | 66476 | TC       | AS       |  |
|                      | 100004R |       | 104 € | 25*35*7 | 25    | TC       | AS       |  |
|                      | 100004S |       | 104€  | 25*35*7 | 894   | тс       | AS       |  |
|                      | 100004V |       | 104 € | 25*35*7 | 4     | TC       | AS       |  |
|                      | 00240N  |       | 103 € | 25*35*7 | 14930 | SC       | А        |  |
|                      | 100240S |       | 103 € | 25*35*7 | 52    | SC       | А        |  |
|                      | 100240V |       | 103 € | 25*35*7 | 1485  | SC       | А        |  |
|                      | 100240Y |       | 103 € | 25*35*7 | 174   | SC       | А        |  |
|                      | 100837N |       | 207 € | 25*35*7 | 812   | SB       | В        |  |
|                      | 101081G |       | 135 € | 25*35*7 | 698   | DC       | A-DUO    |  |
|                      | 101081N |       | 135 € | 25*35*7 | 173   | DC       | A-DUO    |  |
|                      | 101081N |       | 135 € | 25*35*7 | 893   | DC       | A-DUO    |  |